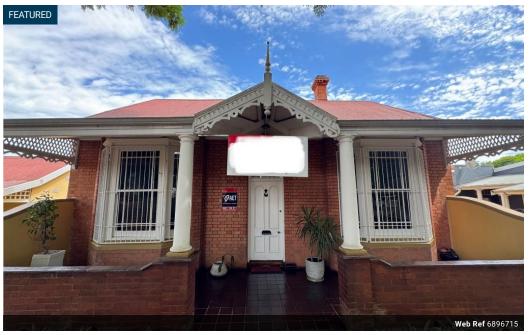

### A GRADE PROFESSIONAL OFFICES

These beautifully upgraded offices in a secure Office Park offers 250 square meters of office space which is fully air-conditioned.

The premises comprises of a reception, 8 offices, a boardroom, kitchenette, 2 bathrooms and parking.

This would make a sound investment and would be suitable for a Law Firm, Accountants, Insurance Broker or any alike business.

#### Features

Zoning Commercial

**Sizes** Floor Size Land Size

247m² 247m²