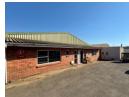

## 320sqm Industrial Unit To Let | Prime Mkondeni Location

This well-appointed industrial unit offers a total of 320sqm, perfectly suited for a range of light industrial or warehousing needs.

The space includes:

The unit enjoys road frontage in a sought-after part of Mkondeni, offering excellent visibility and easy access. Visitor parking is available on-site, and the property is well-suited to businesses looking for both functionality and a professional image.