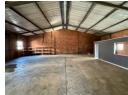

## 320sqm Industrial Unit To Let | Prime Mkondeni Location

This well-appointed industrial unit offers a total of 320sqm, perfectly suited for a range of light industrial or warehousing needs.

The space includes:

Warehouse area of approx. 270sqm, featuring high ceilings and excellent natural light

Within the warehouse is a 34sqm office, ideal for operational oversight  $\,$ 

A separate 50sqm front section comprising a reception area, private office, and staff & guest ablution facilities