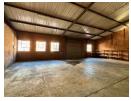

Warehouse area of approx. 270sqm, featuring high ceilings and excellent natural light

Within the warehouse is a 34sqm office, ideal for operational oversight  $\,$ 

A separate 50sqm front section comprising a reception area, private office, and staff & guest ablution facilities