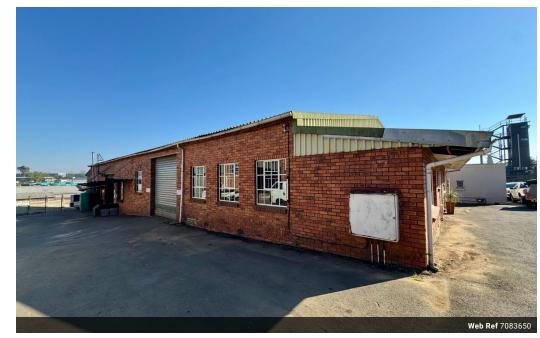

## 320sqm Industrial Unit To Let | Prime Mkondeni Location

This well-appointed industrial unit offers a total of 320sqm, perfectly suited for a range of light industrial or warehousing needs.

The space includes:

Warehouse area of approx. 270sqm, featuring high ceilings and excellent natural light

Within the warehouse is a 34sqm office, ideal for operational oversight  $\,$ 

A separate 50sqm front section comprising a reception area, private office, and staff & guest ablution facilities

The unit enjoys road frontage in a sought-after part of Mkondeni, offering excellent visibility and easy access. Visitor parking is available on-site, and the property is well-suited to businesses looking for both functionality and a professional image.