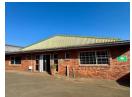

## 320sqm Industrial Unit To Let | Prime Mkondeni Location

This well-appointed industrial unit offers a total of 320sqm, perfectly suited for a range of light industrial or warehousing needs.

The space includes:

The unit enjoys road frontage in a sought-after part of Mkondeni, offering excellent visibility and easy access. Visitor parking is available on-site, and the property is well-suited to businesses looking for both functionality and a professional image.