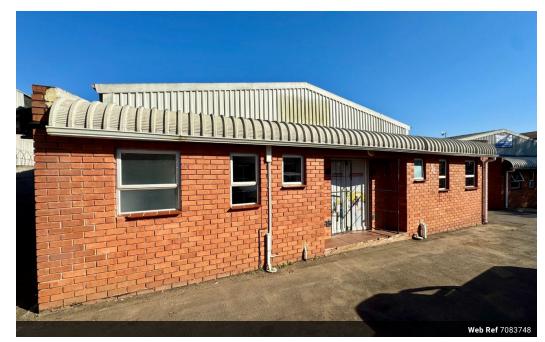

## Neat 350sqm Industrial Unit To Let | Prime Mkondeni Location

This immaculate industrial unit offers a total of 350sqm, combining functionality with agood finish—ideal for light manufacturing, storage, or distribution operations.

Key features include:

Warehouse space of approximately 300sqm, providing excellent working height and access

A well-designed front section (approx. 50sqm) featuring a reception area, a well-fitted kitchen, and staff & guest ablution facilities

The unit is located in a high-demand area of Mkondeni, with great road frontage and visitor parking, offering excellent visibility and accessibility for clients and logistics.

This is a superb opportunity for businesses seeking a well-maintained, ready-to-occupy industrial space in a strategic location.