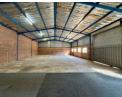

Key features include:

Warehouse space of approximately 300sqm, providing excellent working height and access

A well-designed front section (approx. 50sqm) featuring a reception area, a well-fitted kitchen, and staff & guest ablution facilities

## Features

**Zoning** Commercial

Sizes

Floor Size 300m<sup>2</sup>