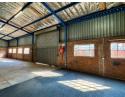

## Neat 350sqm Industrial Unit To Let | Prime Mkondeni Location

This immaculate industrial unit offers a total of 350sqm, combining functionality with agood finish—ideal for light manufacturing, storage, or distribution operations.

Key features include:

Warehouse space of approximately 300sqm, providing excellent working height and access

A well-designed front section (approx. 50sqm) featuring a reception area, a well-fitted kitchen, and staff & guest ablution facilities