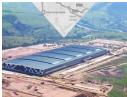

## 14Ha Vacant Land For Sale in Cliffdale

Land in extent of 145500 square metres. Development within Special Management Area: Subject to approval by the Development Planning and Management, Hillcrest Area Office in accordance with Land Use Controls: Permitted Uses; Special Consent Uses; Development Permit. Property would ideally suit Trucking Companies. Asking Price R385 per square metre according to viability of new zoning use allocated. Ideally situated for logistic purposes similar to new adjacent logistic structures.