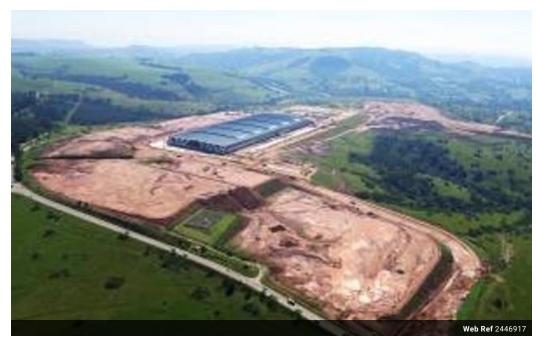

## 14Ha Vacant Land For Sale in Cliffdale

Land in extent of 145500 square metres. Development within Special Management Area: Subject to approval by the Development Planning and Management, Hillcrest Area Office in accordance with Land Use Controls: Permitted Uses; Special Consent Uses; Development Permit. Property would ideally suit Trucking Companies. Asking Price R385 per square metre according to viability of new zoning use allocated. Ideally situated for logistic purposes similar to new adjacent logistic structures.