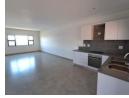

## Popular Mountain View Estate

An opportunity to acquire a lovely, modern apartment at this gated estate.

This unit is tiled throughout, offers an open plan kitchen fitted with pro-quartz counter tops and a built in oven and hob which leads to the dining room and lounge area. The unit is served by 2 bedrooms and 2 bathrooms with one being the main en-suite to the main bedroom.