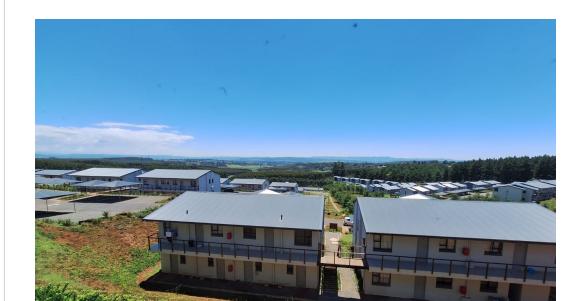

## Popular Mountain View Estate

An opportunity to acquire a lovely, modern apartment at this gated estate.

This unit is tiled throughout, offers an open plan kitchen fitted with pro-quartz counter tops and a built in oven and hob which leads to the dining room and lounge area. The unit is served by 2 bedrooms and 2 bathrooms with one being the main en-suite to the main bedroom.