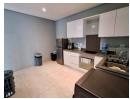

The well-fitted kitchen features an under-counter oven and hob, perfect for whipping up your favorite meals. The open-plan lounge flows effortlessly onto a lovely balcony, where you can unwind and soak in the fantastic views.