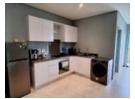

The well-fitted kitchen features an under-counter oven and hob, perfect for whipping up your favorite meals. The open-plan lounge flows effortlessly onto a lovely balcony, where you can unwind and soak in the fantastic views.