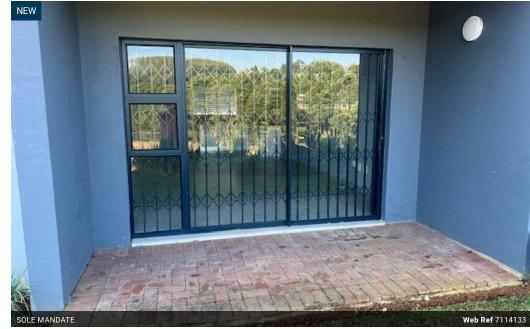

## Popular Mountain View Estate

This stunning ground-floor apartment is tiled throughout and features an open-plan fitted kitchen with quartz tops and undercounter oven and hob.

The lounge/dining room opens onto a covered patio.

2 Bedrooms are served by 2 pretty bathrooms (main en-suite). The unit has prepaid electricity, aluminium windows and a designated carport.

This is a gated estate with on site security and a communal pool and braai area.