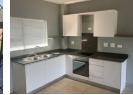

## Popular Mountain View Estate

This stunning ground-floor apartment is tiled throughout and features an open-plan fitted kitchen with quartz tops and undercounter oven and hob.

The lounge/dining room opens onto a covered patio.