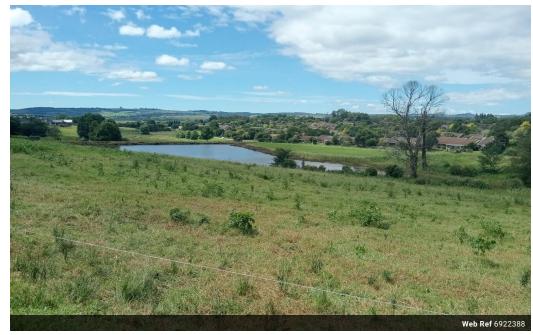

## 960m² Vacant Land For Sale in St Johns Village

Build your dream home in St Johns Village Howick "A place where safety and serenity meet"

On offer are these three freehold vacant land in THE MEADOWS. Ranging in sizes 920sqm to 1021sqm with a serene dam view with no chance of blocking that relaxing look. Boasting full ownership rights of your building and the land is built up, create your own personal paradise.

Every registered owner on the estate automatically becomes a member of the HOA (Homeowners Association) and contributes to the upkeep of the Estate by way of a levy which is in the region of R 2 295.00 per month. This takes care of the levy for security, clubhouse levy, capital expenditure as well as estate roads, verges, and all common property.