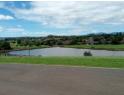

## 928m² Vacant Land For Sale in St Johns Village

Buy into this wonderful community & build your dream home in St Johns Village Howick, a place where safety and serenity meet On offer are these six freehold vacant land in THE MEADOWS. Ranging in sizes 763m² to 928m² with view over the gently sloped elevation, located on the top side of the road. Boasting full ownership rights of your building and the land is built up, create your own personal paradise.

Every registered owner on the estate automatically becomes a member of the HOA (Homeowners Association) and contributes to the upkeep of the Estate by way of a levy which is in the region of R 2 295.00 per month. This takes care of the levy for security, clubhouse levy, capital expenditure as well as estate roads, verges, and all common property. Enjoy walking your dog through the rolling green pastures or an early morning...