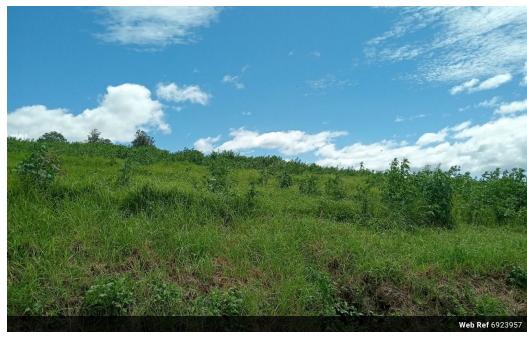

## 928m² Vacant Land For Sale in St Johns Village

Buy into this wonderful community & build your dream home in St Johns Village Howick, a place where safety and serenity meet On offer are these six freehold vacant land in THE MEADOWS. Ranging in sizes 763m² to 928m² with view over the gently sloped elevation, located on the top side of the road. Boasting full ownership rights of your building and the land is built up, create your own personal paradise.

Every registered owner on the estate automatically becomes a member of the HOA (Homeowners Association) and contributes to the upkeep of the Estate by way of a levy which is in the region of R 2 295.00 per month. This takes care of the levy for security, clubhouse levy, capital expenditure as well as estate roads, verges, and all common property. Enjoy walking your dog through the rolling green pastures or an early morning...