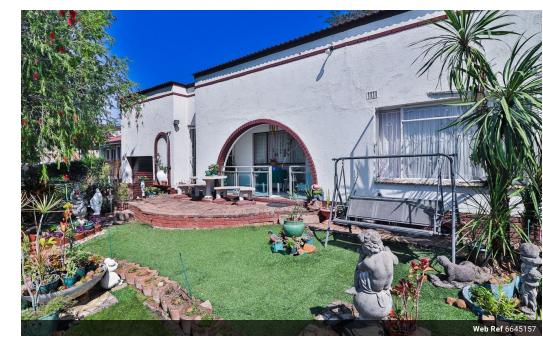

## ELEVATED HOME WITH VIEWS

This delightful home in the upper Northdale is set in a secure walled garden with views.

The home offers a lounge/dining room, a modern well fitted kitchen with a breakfast nook, built-in oven and HOB and laundry facilities. The home offers 3 bedrooms and 3 bathrooms. The 2 large rooms have plenty of BICS and both these bedrooms offer

There is an enclosed and covered courtyard linking the home to the double garage in tandum with remote door. Other features include a braai area, pretty garden and electric gate.

Call now to view!