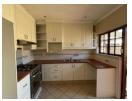

# FACE BRICK SIMPLEX

No

This charming calci-brick home offers a fully tiled lounge and dining room with an open-plan fitted kitchen with uco+hob.

3 Bedrooms are served by 2 bathrooms (main en-suite). There is a courtyard, garage and extra parking bay. The complex features its own communal pool and braai area.