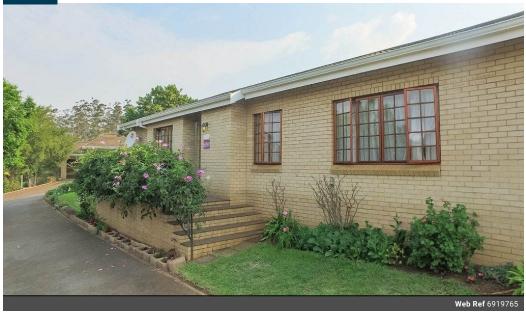

# FACE BRICK SIMPLEX

No

This charming calci-brick home offers a fully tiled lounge and dining room with an open-plan fitted kitchen with uco+hob.

3 Bedrooms are served by 2 bathrooms (main en-suite). There is a courtyard, garage and extra parking bay. The complex features its own communal pool and braai area.

### Features

Furnished

| Interior     |   | Exterior |       | Sizes      |       |
|--------------|---|----------|-------|------------|-------|
| Bedrooms     | 3 | Security | No    | Floor Size | 102m² |
| Bathrooms    | 2 | Pool     | Yes   |            |       |
| Kitchens     | 1 | Views    | False |            |       |
| Recep. Rooms | 2 |          |       |            |       |