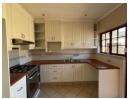

# FACE BRICK SIMPLEX

No

This charming calci-brick home offers a fully tiled lounge and dining room with an open-plan fitted kitchen with uco+hob.

3 Bedrooms are served by 2 bathrooms (main en-suite). There is a courtyard, garage and extra parking bay. The complex features its own communal pool and braai area.