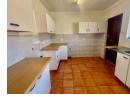

## A Neat Face-Brick Simplex

This delightful unit is in a well maintained small complex of just 9 homes.

2

2

1

2

The simplex offers a tiled entrance hall, a fitted kitchen and a fully tiled lounge/ dining room with air-conditioning that opens up onto a veranda overlooking a small walled garden.