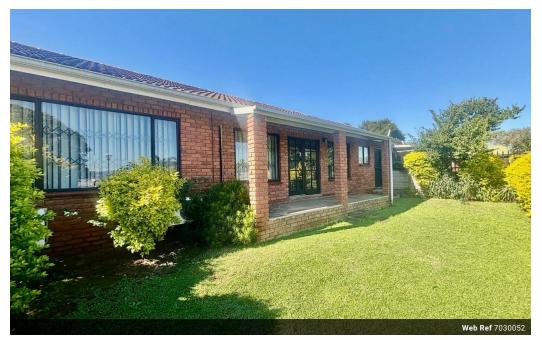

## A Neat Face-Brick Simplex

This delightful unit is in a well maintained small complex of just 9 homes.

2

2

1

2

The simplex offers a tiled entrance hall, a fitted kitchen and a fully tiled lounge/ dining room with air-conditioning that opens up onto a veranda overlooking a small walled garden.

2 bedrooms are served by 2 bathrooms and offer plenty of built-in cupboards and air-conditioning in the main bedroom which also has an en-suite bathroom.

There is a courtyard with windy drier off the kitchen and a lock-up garage. Remote access.