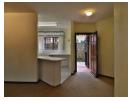

The unit is perfectly located within the complex and features a fitted kitchen offering a built in oven & stove, a spacious lounge area that leads onto a private patio. 3 bedrooms with built in cupboards are served by 2 bathrooms. The main bedroom enjoys an en-suite bathroom comprising of a shower, basin and toilet.