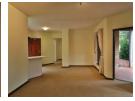

The unit is perfectly located within the complex and features a fitted kitchen offering a built in oven & stove, a spacious lounge area that leads onto a private patio. 3 bedrooms with built in cupboards are served by 2 bathrooms. The main bedroom enjoys an en-suite bathroom comprising of a shower, basin and toilet.