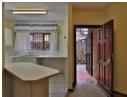

The unit is perfectly located within the complex and features a fitted kitchen offering a built in oven & stove, a spacious lounge area that leads onto a private patio. 3 bedrooms with built in cupboards are served by 2 bathrooms. The main bedroom enjoys an en-suite bathroom comprising of a shower, basin and toilet.