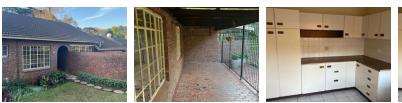

## Face-brick simplex in the North

3

2

1

2

No

This spacious simplex is situated in a well run mini-sub complex. The unit features a fitted kitchen with ample cupboard space. There is an open-plan lounge and dining room which leads onto a large veranda.

3 bedrooms with fitted built in cupboards are served by 2 bedrooms (main en-suite).

The unit has a large and level garden and as an added bonus there is a double garage.

Call to arrange a viewing

#### Interior

| Bedrooms     |
|--------------|
| Bathrooms    |
| Kitchens     |
| Recep. Rooms |
| Furnished    |

Exterior Security Pool Views

Yes No False

707m<sup>2</sup>

https://www.natalproperty.co.za