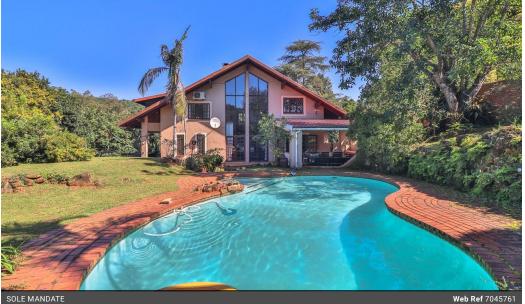

## A Charming Double - Storey Villa

**a** 2

This delightful and unique styled home has plenty to offer and is competitively priced.

Features a cosy lounge with a feature face-brick wall, a fireplace and high pine ceilings.

There is a seperate dining-room and a well fitted kitchen with granite tops and a gas stove, and laundry area.

Off the lounge is a fitted bar which opens up onto a large covered entertainment area which includes a built-in braai and pizza oven, which overlooks a sparkling pool.

Accommodation is 4 bedrooms (2 downstairs served by 2 bathrooms with a main en-suite) and a further 2 bedrooms upstairs with a full bathroom. Also upstairs is a study area and a family lounge.

Outbuildings comprise of a double garage and a work room.

Many other features include a burglar alarm system, air conditioning, ceiling fans, and all curtains!

The...