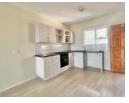

## **POPULAR FOREST WATERS!**

**]** 2

This flat has stunning views over Pietermaritzburg.

The unit offers a fitted kitchen with granite tops and a built in oven and stove. The kitchen is open-plan to the living room.