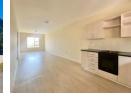

## **POPULAR FOREST WATERS!**

**]** 2

This flat has stunning views over Pietermaritzburg.

The unit offers a fitted kitchen with granite tops and a built in oven and stove. The kitchen is open-plan to the living room.