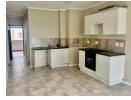

## FLAT WITH A VIEW!

This apartment is fully tiled and offers an open-plan fitted kitchen with granite tops and under-counter oven & HOB.

2 Bedrooms with BIS's are served by a single bathroom with a shower over the bath. The unit offers superb views of the city, a carport, communal pool and gated security.