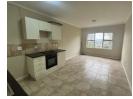

## FLAT WITH A VIEW!

This apartment is fully tiled and offers an open-plan fitted kitchen with granite tops and under-counter oven & HOB.

2 Bedrooms with BIS's are served by a single bathroom with a shower over the bath. The unit offers superb views of the city, a carport, communal pool and gated security.