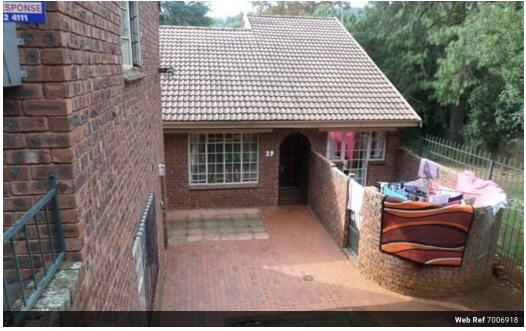

## Secure Chase Valley Simplex

This secure mini-sub unit boasts 3 bedrooms (bics) 2 bathrooms (mes), spacious lounge/dining room which opens onto a private verandah, beautifully fitted kitchen with granite tops and a built-in oven and stove.

Other extras include a domestic room & bathroom, lock-up garage and sizable garden. Low levy and pets allowed.

#### Features

| Interior     |   |
|--------------|---|
| Bedrooms     | 3 |
| Bathrooms    | 2 |
| Kitchens     | 1 |
| Recep. Rooms | 2 |

Exterior Garages Security Dom. Accom. Pool

1 Yes 1 No 446m<sup>2</sup>