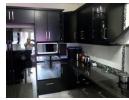

## Secure Chase Valley Simplex

This secure mini-sub unit boasts 3 bedrooms (bics) 2 bathrooms (mes), spacious lounge/dining room which opens onto a private verandah, beautifully fitted kitchen with granite tops and a built-in oven and stove.