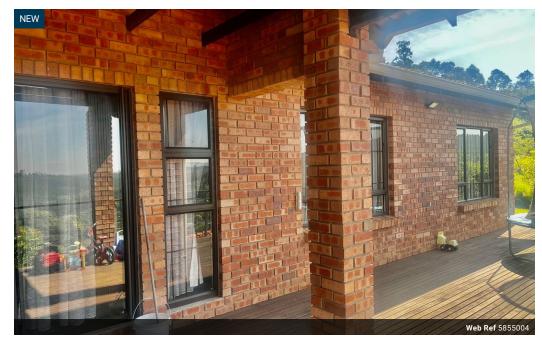

## A HOME WITH A VIEW

This low maintenance face-brick simplex offers panoramic views from the front verandah and wooden deck.

The home offers a spacious fully tiled lounge and dining room (fitted with an air-condtioner) and a well fitted large kitchen with uco

3 bedrooms are served by 2 pretty bathrooms. There is a double garage which gives one direct access into the home.

The views are exceptional and the complex has remote access.