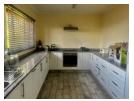

## A HOME WITH A VIEW

This low maintenance face-brick simplex offers panoramic views from the front verandah and wooden deck.

The home offers a spacious fully tiled lounge and dining room (fitted with an air-condtioner) and a well fitted large kitchen with uco