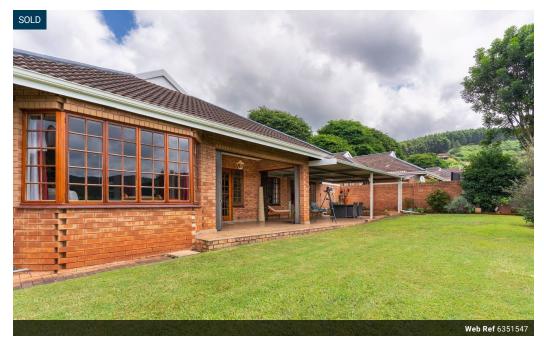

## SUPERB ELEVATED SIMPLEX WITH GREAT VIEWS

This is a spacious face-brick unit in upper Chase Valley Downs. 3 Bedrooms, a study, 3 bathrooms (mes) lounge, dining room + family room.

Large undercover veranda for entertainment. Double garage and 2 carports.

A quality unit with lovely views over the valley.

3

1

5

2.5

🚽 2.5 🛛 😭 2