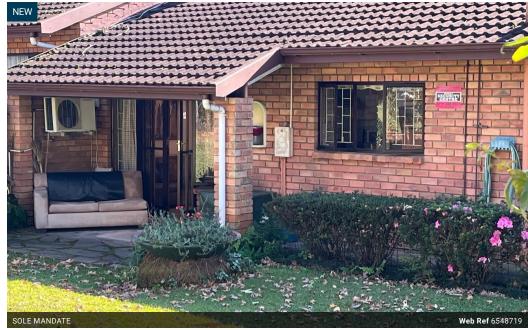

## SIMPLEX IN RETIREMENT VILLAGE

Are you over 50 years old? Then this is for you.

Spacious face-brick simplex with a veranda opening onto the garden which body corporate maintained comes with lock-up garage.

This unit is 63 sqm unit with a lock-up garage. The home offers a spacious living room, bedroom and bathroom.

The complex has excellent security and a community centre with a pool. A great home to retire at.