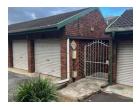

## A SPACIOUS FACE-BRICK DUPLEX

This lovely duplex of 165 sq metres features a double garage with electric doors and has a pleasant outlook over a stream.

Downstairs offers an entrance hall, fitted kitchen, guest toilet, and a fully tiled lounge. The living area opens onto a patio and small garden. Upstairs are 3 bedrooms served by 2 bathrooms (main en-suite) and a balcony.