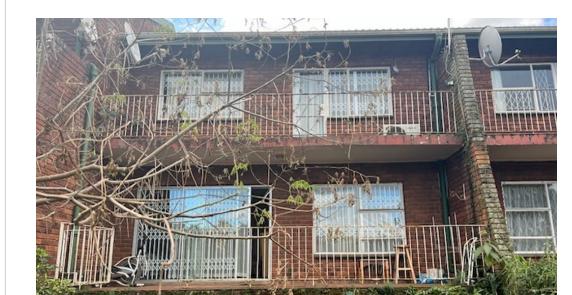

## A SPACIOUS FACE-BRICK DUPLEX

This lovely duplex of 165 sq metres features a double garage with electric doors and has a pleasant outlook over a stream.

Downstairs offers an entrance hall, fitted kitchen, guest toilet, and a fully tiled lounge. The living area opens onto a patio and small garden. Upstairs are 3 bedrooms served by 2 bathrooms (main en-suite) and a balcony.

Other features include burglar alarm system, air conditioning in main bedroom, ceiling fans and remote access.

Call to arrange a viewing