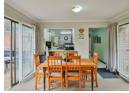

The simplex offers a fully walled level private garden with the lounge and dining room opening onto a patio and a large kitchen which is well fitted.

The home offers 3 good sized bedrooms served by 2 bathrooms (main en-suite plus separate toilet) and another feature is a centrally situated paved courtyard. Other features include air-conditioning in the main bedroom, ceiling fans and a double garage.