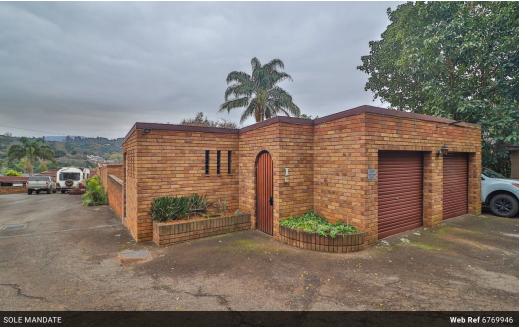

## A SPACIOUS 4 BEDROOM SIMPLEX

Δ

3

1

2

This new listing features a face-brick home in a small complex of just 7 units measuring 146 square metres. The home includes a separate fully tiled bedroom and bathroom measured 22 square metres in extent.

The simplex offers a fully walled level private garden with the lounge and dining room opening onto a patio and a large kitchen which is well fitted.

The home offers 3 good sized bedrooms served by 2 bathrooms (main en-suite plus separate toilet) and another feature is a centrally situated paved courtyard. Other features include air-conditioning in the main bedroom, ceiling fans and a double garage.

The complex has remote access. A home with a unique design, and with 4 bedrooms and 3 bathrooms - well priced property worth viewing!