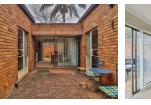

The simplex offers a fully walled level private garden with the lounge and dining room opening onto a patio and a large kitchen which is well fitted.

The home offers 3 good sized bedrooms served by 2 bathrooms (main en-suite plus separate toilet) and another feature is a centrally situated paved courtyard. Other features include air-conditioning in the main bedroom, ceiling fans and a double garage.