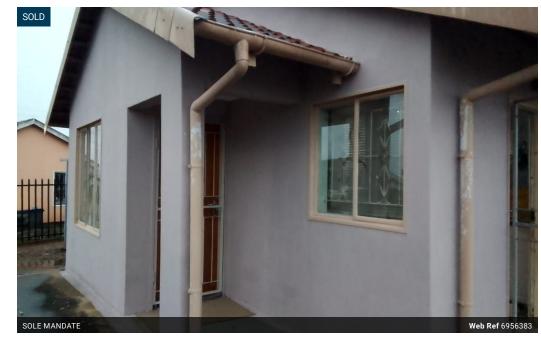

## Home in Imbali Unit 15

3 bedroom house with lounge, kitchen and a bathroom with bath, basin ad toilet. The kitchen is neat with built in cupboards and a UCO oven with HOB and an extractor fan.

The yard is fully fenced with a security gate and also has a carport.

## Features

Recep. Rooms

| Interior  |   | Exterior            |     | Sizes     |       |
|-----------|---|---------------------|-----|-----------|-------|
| Bedrooms  | 3 | Carports / Parkings | 1   | Land Size | 343m² |
| Bathrooms | 1 | Security            | Yes |           |       |
| Kitchens  | 1 | Pool                | No  |           |       |