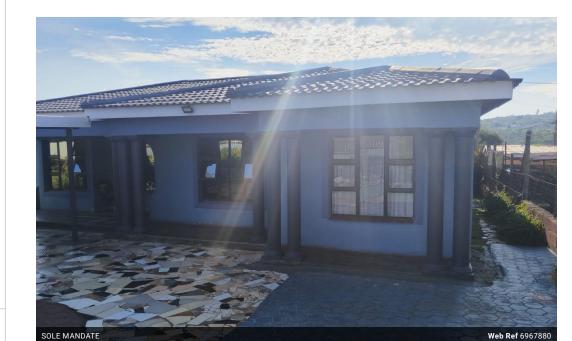

## Home in Imbali Unit 15

3 bedroom with lounge, dining room, fitted kitchen. bathroom and toilet.

There is also 2 outside buildings one with 1 bedroom and outside toilet and another with 2 bedrooms and a carport for two cars.

## Features

| Interior     |   | Exterior            |     | Sizes     |       |
|--------------|---|---------------------|-----|-----------|-------|
| Bedrooms     | 3 | Carports / Parkings | 1   | Land Size | 400m² |
| Bathrooms    | 1 | Security            | Yes |           |       |
| Kitchens     | 1 | Pool                | No  |           |       |
| Recep. Rooms | 2 |                     |     |           |       |