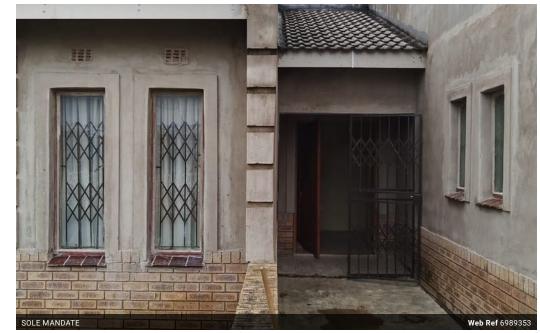

## House in Dambuza

4 bedroom house house consisting of kitchen, lounge, dining room, 2 bathrooms and lock up garage.

## Features

| Interior     |   | Exterior |    | Sizes     |       |
|--------------|---|----------|----|-----------|-------|
| Bedrooms     | 4 | Garages  | 1  | Land Size | 665m² |
| Bathrooms    | 2 | Security | No |           |       |
| Recep. Rooms | 2 | Pool     | No |           |       |