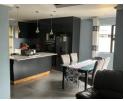

The home is tiled throughout and the kitchen has been tastefully upgraded and modern with granite tops and a centre island. It is fully fitted and features an eye level oven and gas hob. The open plan space flows easily from the kitchen into the dining area, and lounge, perfect for entertaining.