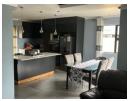

The home is tiled throughout and the kitchen has been tastefully upgraded and modern with granite tops and a centre island. It is fully fitted and features an eye level oven and gas hob. The open plan space flows easily from the kitchen into the dining area, and lounge, perfect for entertaining.