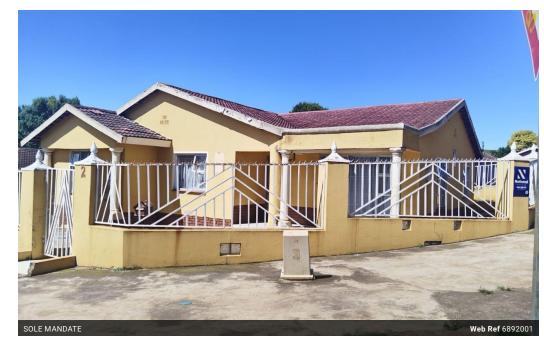

## A NEAT HOME IN GLENWOOD

This 3 Bedroom House with a lot of extra space features 2 neat bathrooms. It also has a neat fully fitted kitchen with a lounge and dining room. Parking is under a carport and the property is fully fenced.

## Features

| Interior     |    | Exterior            |       | Sizes     |       |
|--------------|----|---------------------|-------|-----------|-------|
| Bedrooms     | 3  | Carports / Parkings | 1     | Land Size | 456m² |
| Bathrooms    | 2  | Security            | Yes   |           |       |
| Kitchens     | 1  | Pool                | No    |           |       |
| Recep. Rooms | 2  | Views               | False |           |       |
| Furnished    | No |                     |       |           |       |