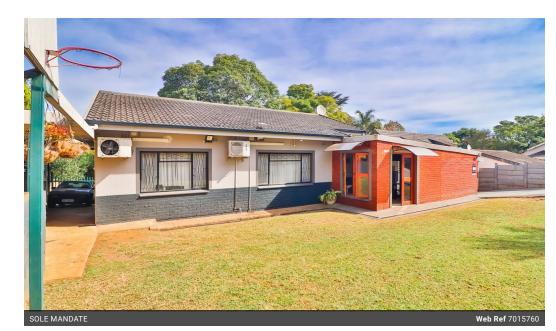

## Cozy Family home

A perfect family home with space galore.

3 Spacious bedrooms, all with bics and air conditioning.

Enter through a wide open entertainment room or the private lounge. Entertain your guests within a beautiful enclosed area.

A well sized fully fitted kitchen, that leads onto an enclosed patio and garage. The kitchen has granite counter tops and is fully tiled with a double bowl sink.

A full bathroom with the added convenience of a separated loo that's fully tiled too.

A lock up garage with ample storage space for the extra bric and brac. Plus the benefit of 2 large car ports that can accommodate 5 vehicles

An outbuilding for storage with a toilet.

A well manicured garden, large enough for kids to play and yet easy to maintain.

## Features

| Interior     |     | Exterior            |     | Sizes     |         |
|--------------|-----|---------------------|-----|-----------|---------|
| Bedrooms     | 3   | Garages             | 1   | Land Size | 1,041m² |
| Bathrooms    | 1.5 | Carports / Parkings | 1   |           |         |
| Kitchens     | 1   | Security            | Yes |           |         |
| Recep. Rooms | 4   | Dom. Accom.         | 1   |           |         |
|              |     | Pool                | No  |           |         |