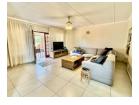

### Neat and spacious simplex

This immaculate unit is nestled within a well run mini-sub complex.

**a** 2

The free-standing unit offers a modern fitted kitchen with a built in oven and stove has been completed with granite tops. A fully tiled living area comprising of an open-plan lounge and dining room leads onto a covered veranda that overlooks a private swimming pool.