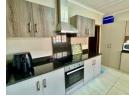

### Neat and spacious simplex

This immaculate unit is nestled within a well run mini-sub complex.

**a** 2

The free-standing unit offers a modern fitted kitchen with a built in oven and stove has been completed with granite tops. A fully tiled living area comprising of an open-plan lounge and dining room leads onto a covered veranda that overlooks a private swimming pool.