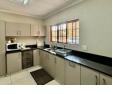

### Neat and spacious simplex

This immaculate unit is nestled within a well run mini-sub complex.

**a** 2

The free-standing unit offers a modern fitted kitchen with a built in oven and stove has been completed with granite tops. A fully tiled living area comprising of an open-plan lounge and dining room leads onto a covered veranda that overlooks a private swimming pool.