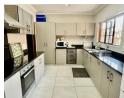

### Neat and spacious simplex

This immaculate unit is nestled within a well run mini-sub complex.

**a** 2

The free-standing unit offers a modern fitted kitchen with a built in oven and stove has been completed with granite tops. A fully tiled living area comprising of an open-plan lounge and dining room leads onto a covered veranda that overlooks a private swimming pool.