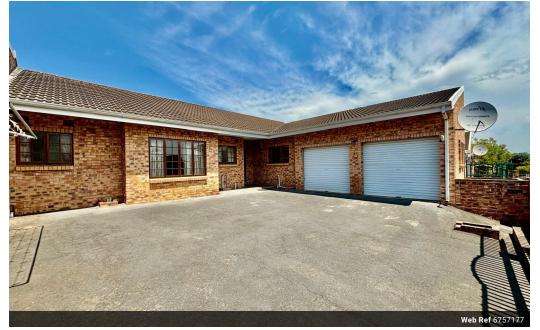

### Neat and spacious simplex

This immaculate unit is nestled within a well run mini-sub complex.

**a** 2

The free-standing unit offers a modern fitted kitchen with a built in oven and stove has been completed with granite tops. A fully tiled living area comprising of an open-plan lounge and dining room leads onto a covered veranda that overlooks a private swimming pool.

The accommodation wing offers 3 bedrooms fitted with built in cupboards which are served by 2 bathrooms. The main bedroom offers an en-suite bathroom.

Other features include a separate laundry and a double garage.