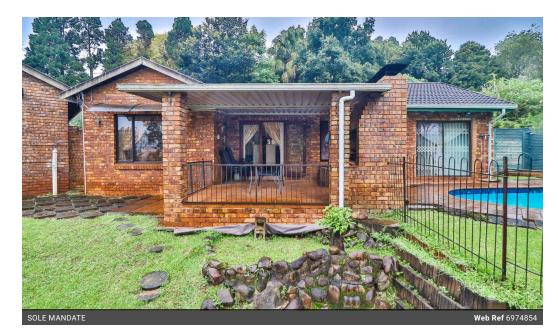

## Clinker Home with Pool and Flatlet

This stylish face-brick home features modern finishes and a lovely covered entertainment and braai area overlooking a sparkling pool.

The home offers a fully tiled lounge, dining room and tv room and a well fitted open plan-plan kitchen with built-in oven and hob.

3 bedrooms are served by two pretty bathrooms (main en-suite).

There is a seperate self- contained flatlet with bedroom/lounge, open-plan kitchen and a bathroom. Also offers a double carport and electric gate.