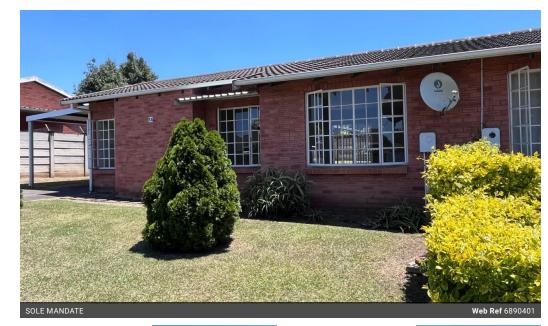

## 3 Bedroom Townhouse For Sale in Lincoln Meade

LINCOLN MEADE STUNNING SIMPLEX - LIGHT AND BRIGHT - JUST LISTED

Low maintenance unit offering lounge, diningroom open plan to the modern fitted kitchen, three bedrooms, full bathroom, includes shower over the bath with sliding door, carport and lovely level fully walled garden for the children to play, plus a tool shed.

## Features

| Interior     |    | Exterior            |       | Sizes      |      |
|--------------|----|---------------------|-------|------------|------|
| Bedrooms     | 3  | Carports / Parkings | 2     | Floor Size | 71m² |
| Bathrooms    | 1  | Security            | Yes   |            |      |
| Kitchens     | 1  | Pool                | No    |            |      |
| Recep. Rooms | 2  | Views               | False |            |      |
| Furnished    | No |                     |       |            |      |