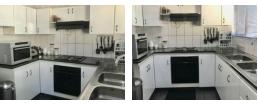

A fully fitted kitchen, ample bics, with a stove and oven that is almost brand new. The floor and walls are fully tiled and complimented by granite counter tops.

A size-able dining room that may easily be converted into open plan. A large airy lounge. Recently laminated floors with a fire place and air conditioning to get cozy.