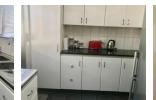

A fully fitted kitchen, ample bics, with a stove and oven that is almost brand new. The floor and walls are fully tiled and complimented by granite counter tops.

A size-able dining room that may easily be converted into open plan. A large airy lounge. Recently laminated floors with a fire place and air conditioning to get cozy.