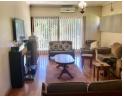

A fully fitted kitchen, ample bics, with a stove and oven that is almost brand new. The floor and walls are fully tiled and complimented by granite counter tops.

A size-able dining room that may easily be converted into open plan. A large airy lounge. Recently laminated floors with a fire place and air conditioning to get cozy.