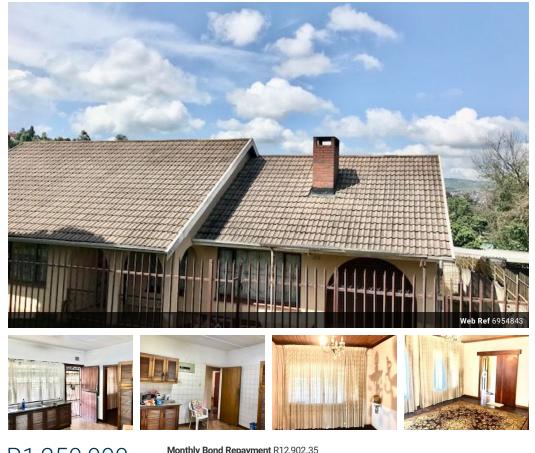

## Ready to Serve

A fantastic family home ready and waiting to serve the next loving family. Solid as a rock. Having been a "home sweet home" for over 25 years, this 3 bedroom home offers a large lounge, dining room, a kitchen with solid wood bics, a separate toilet and full bathroom, which includes a tub, shower, wash basin and toilet.

The floors are solid parquet.

Have peace of mind from the harsh weather conditions, park your in a lock up garage and in addition the benefit of another sheltered parking under a car port.

The property is well secured with burglar bars and fully fenced and gated.

An above average sized back yard, with a generous courtyard that's sheltered, to enjoy family get togethers in comfort and privacy.

1

Yes

No

Easy accessibility to Derby market and Dr Chota Mottala Rd.

3

1

1.5