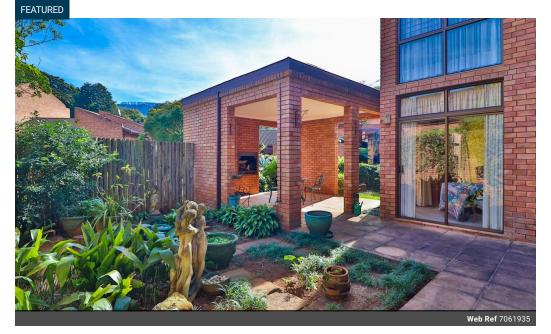

## A Delightful Spacious Townhouse

**a** 2

This home is highly recommended.

The unit is 338 square metres in extent and offers an entrance hall, a formal lounge with fireplace, and an open-plan oak kitchen with eye-level oven and HOB, open-plan to the dining room/ family room.

There are no less than 5 good sized bedrooms served by 2 full bathrooms (main en-suite).

Another feature is a covered entertainment patio which leads to the communal pool area.

The unit has 3 air conditioners and a double garage with electric doors. There is also a tennis court in the complex and remote access.

A home well worth viewing. Call Bruce Campbell.

5

2

1

5