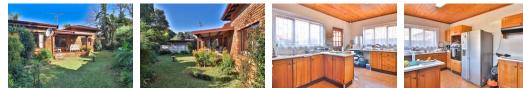

### A Spacious Face-brick Simplex

3

2 1

3

No

**a** 2

This spacious unit of 188 square meters offers an entrance hall, lounge/ dining-room that opens onto a verandah, and a well fitted kitchen with under counter oven and hob which opens up into a courtyard.

3 large bedrooms all with BICS are served by 3 bathrooms (main en-suite).

The home has a private little garden, double garage and a large store room. Remote access.

Call Bruce Campbell.