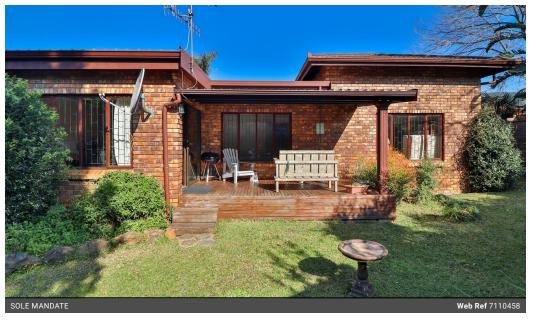

### A Spacious Face-brick Simplex

3

2 1

3

No

**a** 2

This spacious unit of 188 square meters offers an entrance hall, lounge/ dining-room that opens onto a verandah, and a well fitted kitchen with under counter oven and hob which opens up into a courtyard.

3 large bedrooms all with BICS are served by 3 bathrooms (main en-suite).

The home has a private little garden, double garage and a large store room. Remote access.

Call Bruce Campbell.