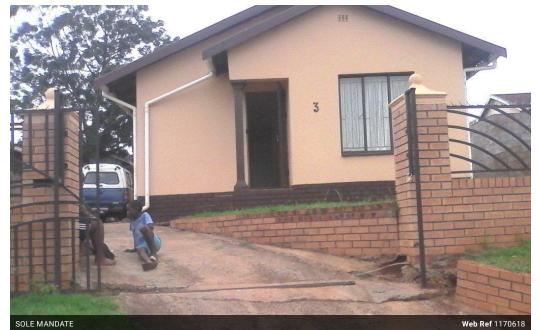

## Panorama Gardens- R595 000

3 bedroom home served by 2 bathrooms, a lounge, dining room, fitted kitchen and a lock-up garage in a fully fenced yard.

### Features

**2** 3

| Interior     |   | Exterior |    | Sizes     |                   |
|--------------|---|----------|----|-----------|-------------------|
| Bedrooms     | 3 | Garages  | 1  | Land Size | 345m <sup>2</sup> |
| Bathrooms    | 2 | Security | No |           |                   |
| Recep. Rooms | 2 | Pool     | No |           |                   |