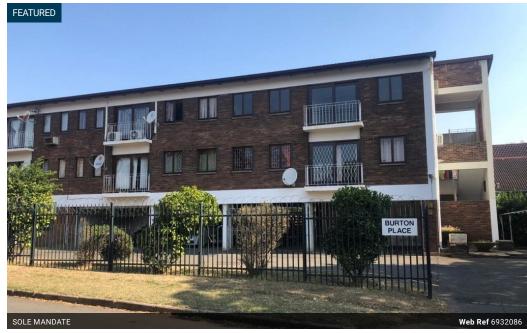

## A NEAT 2 BEDROOMED FLAT

This apartment is situated on the 2nd floor of a popular block and offers parquet block flooring.

The unit is 73sq metres in extent and also includes an enclosed carport / garage. Offers a lounge / dining room with air conditioner, 2 bedrooms with built-in cupboards, a fitted kitchen and a bathroom with a separate toilet.

## Features

| Interior     |    | Exterior            |       | Sizes      |      |
|--------------|----|---------------------|-------|------------|------|
| Bedrooms     | 2  | Carports / Parkings | 1     | Floor Size | 73m² |
| Bathrooms    | 1  | Security            | Yes   |            |      |
| Kitchens     | 1  | Pool                | No    |            |      |
| Recep. Rooms | 1  | Views               | False |            |      |
| Furnished    | No |                     |       |            |      |