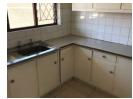

## A NEAT 2 BEDROOMED FLAT

This apartment is situated on the 2nd floor of a popular block and offers parquet block flooring.

The unit is 73sq metres in extent and also includes an enclosed carport / garage. Offers a lounge / dining room with air conditioner, 2 bedrooms with built-in cupboards, a fitted kitchen and a bathroom with a separate toilet.