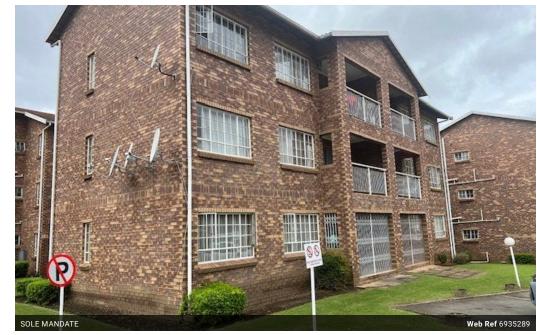

## GROUND FLOOR GARDEN FLAT

This delightful apartment offers 3 bedrooms (BICS) served by 2 bathrooms (main en-suite).

The unit features an open-plan fitted kitchen to a tiled lounge and dining room which opens onto a verandah which is secured by

## Features

| Interior     |   | Exterior            |     | Sizes      |      |
|--------------|---|---------------------|-----|------------|------|
| Bedrooms     | 3 | Carports / Parkings | 1   | Floor Size | 96m² |
| Bathrooms    | 2 | Security            | Yes |            |      |
| Kitchens     | 1 | Pool                | Yes |            |      |
| Recep. Rooms | 2 |                     |     |            |      |