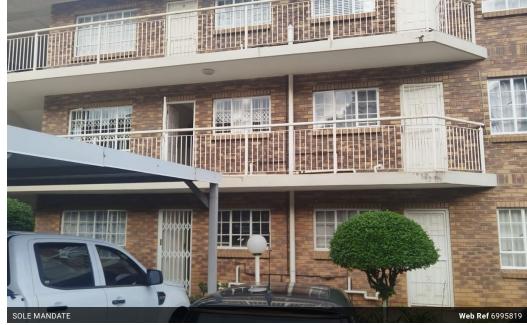

## 2 Bedroom Neat Flat

2 bedroom flat with open plan fitted kitchen and lounge area. Has a full bathroom.

Popular and secure complex in Pelham.

## Features

| Interior     |    | Exterior            |       | Sizes      |      |
|--------------|----|---------------------|-------|------------|------|
| Bedrooms     | 2  | Carports / Parkings | 1     | Floor Size | 77m² |
| Bathrooms    | 1  | Security            | Yes   |            |      |
| Kitchens     | 1  | Pool                | No    |            |      |
| Recep. Rooms | 1  | Views               | False |            |      |
| Furnished    | No |                     |       |            |      |