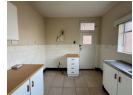

Step into a large, light-filled lounge and dining room — the perfect setting for relaxed living. The fitted kitchen offers ample potential for customisation to suit you.

Both bedrooms are impressively spacious and provide comfortable accommodation with plenty of room for additional furnishings or work-from-home setups. A bathroom with a bath and basin is complemented by a separate toilet for added convenience.