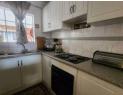

## Three Bedroomed Apartment

This delightful unit offers a tiled lounge and dining room leading onto a balcony.

The kitchen is well fitted and includes a built-in oven and HOB as it is open-plan to the living area.