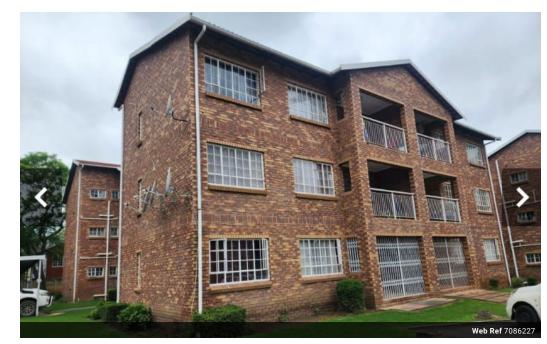

## Three Bedroomed Apartment

This delightful unit offers a tiled lounge and dining room leading onto a balcony.

The kitchen is well fitted and includes a built-in oven and HOB as it is open-plan to the living area.

3 bedrooms all with BICS are served by 2 bathrooms (main en-suite).

The apartment has 2 designated carports, a communal poo and braai area plus remote access.