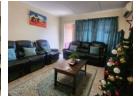

## Three Bedroomed Apartment

This delightful unit offers a tiled lounge and dining room leading onto a balcony.

The kitchen is well fitted and includes a built-in oven and HOB as it is open-plan to the living area.