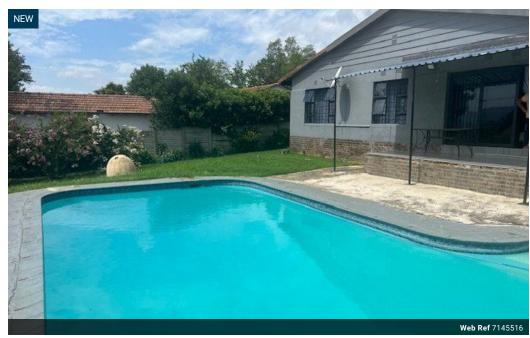

3 bedrooms with built cupboards are served by two bathrooms (main en-suite) and a separate toilet. The bathrooms have been beautifully redone.

There is also a sparkling blue swimming pool, carport and aluminum windows throughout.