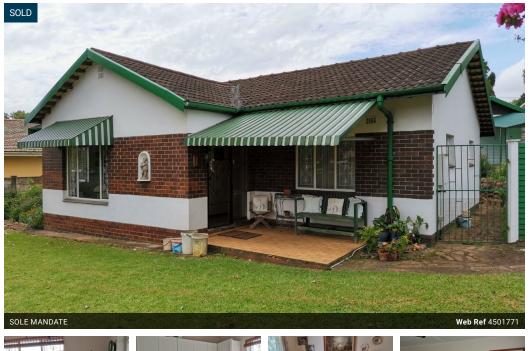

## DELIGHFUL FAMILY HOME WITH POOL!

This charming 3 bedroom home with a spacious living room and separate diningroom is ideal for a family. It has a fully walled garden with lots of flowers, lovely pool area, a single garage, and servants room. This home ticks all the boxes!

#### Features

| Pets Allowed | Yes |
|--------------|-----|
| Interior     |     |
| Bedrooms     | 3   |
| Bathrooms    | 1   |
| Kitchens     | 1   |
| Recep. Rooms | 3   |

| Exterior            |     |
|---------------------|-----|
| Garages             | 1   |
| Carports / Parkings | 1   |
| Security            | Yes |
| Dom. Accom.         | 1   |
| Pool                | Yes |

Sizes Land Size

879m<sup>2</sup>