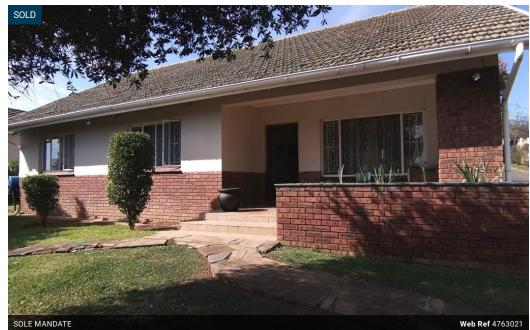

## SPLENDID PELHAM HOME ABOVE ROAD

Spacious family home consist of 3 bedrooms, served by 2 bathrooms (main-en suite), living area include a lounge, dining room and neat fitted kitchen, outbuildings, garage and pool. Outbuilding consists of single garage, partially renovated bathroom and storeroom and small office. Property is fully fenced with secure wall and secure gate.

## **Features**

| Interior    |   | Exterior            |     | Sizes     |         |
|-------------|---|---------------------|-----|-----------|---------|
| Bedrooms    | 3 | Garages             | 1   | Land Size | 1,185m² |
| Bathrooms   | 2 | Carports / Parkings | 2   |           |         |
| Kitchens    | 1 | Security            | Yes |           |         |
| Recen Rooms | 2 | Pool                | Yes |           |         |