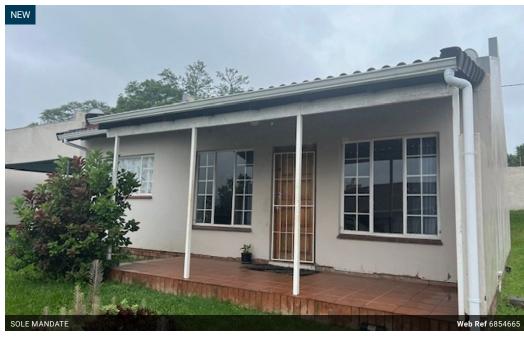

## A NEAT TILED SIMPLEX

This free-standing home in a small complex is conveniently situated close to Girls High School. The home is tiled throughout and offers a lounge/dining room opening onto a verandah, and a modern well fitted kitchen. Accommodation is 3 good sized bedrooms with BICS served by a full bathroom. There is also a convenient small study area. There is a carport and remote access.