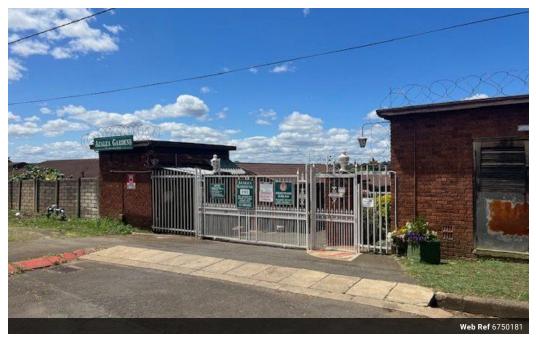

## AZALEA GARDENS RETIREMENT COTTAGE

This face brick simplex is set in a well established retirement complex offering good security, community centre and frail care facilities.

The home offers a lounge / dining room with air-conditioning, a well fitted kitchen opening into a courtyard and 2 bedrooms with built-in-cupboards and ceiling fans served by a full bathroom with a bath and a shower cubicle.

A neat home offering peace and security in your senior years.

2

2

1

2

Call now to view!