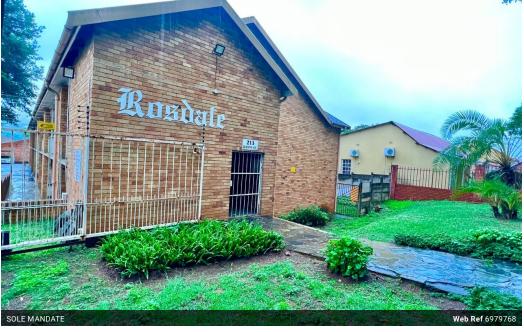

### CENTRAL BEAUTY

Situated in a neat complex, this unit is positioned on the 1st floor.

This fully tiled unit offers a neat kitchen with fitted cupboards and a built in oven and stove. The spacious lounge/dining room leads onto an enclosed balcony that offers built in cupboards. This area can serve as a study area, play room or whatever suits your needs.