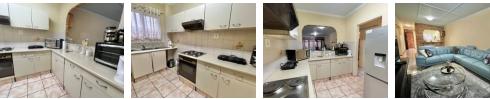

### CENTRAL BEAUTY

Situated in a neat complex, this unit is positioned on the 1st floor.

This fully tiled unit offers a neat kitchen with fitted cupboards and a built in oven and stove. The spacious lounge/dining room leads onto an enclosed balcony that offers built in cupboards. This area can serve as a study area, play room or whatever suits your needs.

There are two bedroom both with built -in cupboards. The family bathroom offers a bath with a shower over and basin. There is also a separate toilet.

1

Yes

No

There is an allocated under covering parking bay and positioned close to amenities.