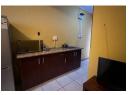

This fully tiled unit features a spacious bedroom with built-in cupboards, offering ample storage. The open-plan lounge and kitchen area creates a welcoming space to relax or entertain, with the kitchen including a built-in stove for your convenience.