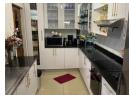

As you walk in through the door, you are welcomed by a fitted kitchen offering ample cupboard space, granite tops and a built-in oven and stove. The living area is fully tiled and comprises of an open-plan lounge and dining room. The lounge opens onto a secured veranda that overlooks a manageable garden.